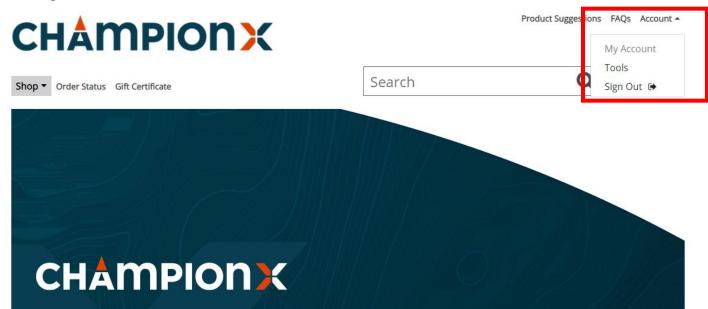

If you are logged into a group, you will have to click on "Account" in the top right and then sign out.

If you are on the sign in page, you can either press on the ChampionX logo in the top left or select a group from the group, drop down menu.