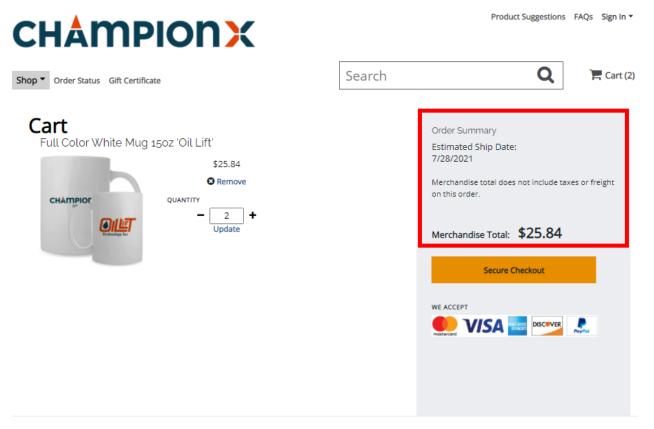

3. Once an item has been added to the cart it will be reflected in the shopping cart icon in the top right corner.

- 4. Press on the cart icon to view your cart. The cart page will show you the subtotal for your order, the estimated SHIP date for your order, plus all the items in your cart. If it all looks good and you are done shopping, then press on secure checkout to continue to checkout.
  - a. The estimated ship date is the date the order is estimated to leave the online store's facility not the estimated arrival date.
  - b. Items are produced on demand. Production times and delays may occur.