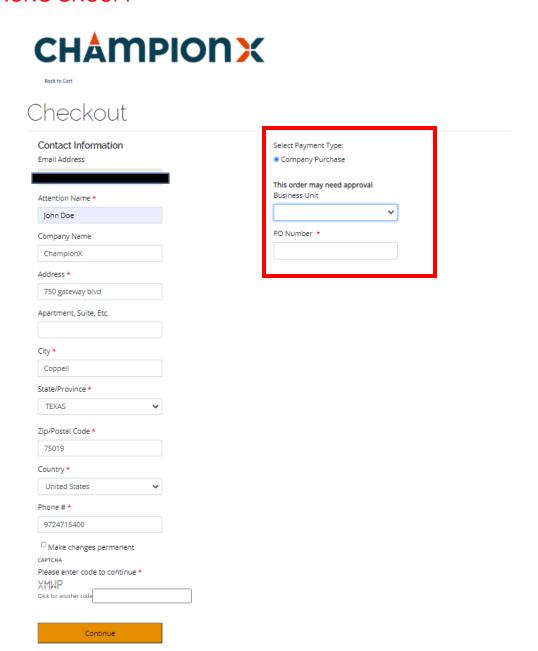

6. Once you press Save and continue all your information will auto populate in the open fields. Once done on the top right-hand side select your Business Unit from the drop-down menu and enter the PO number. Double check your information. If it all looks right, then press continue. NOTE: IF YOU DO NOT SEE THE COMPANY PURCHASE BUTTON THEN YOU ARE IN THE WRONG GROUP.