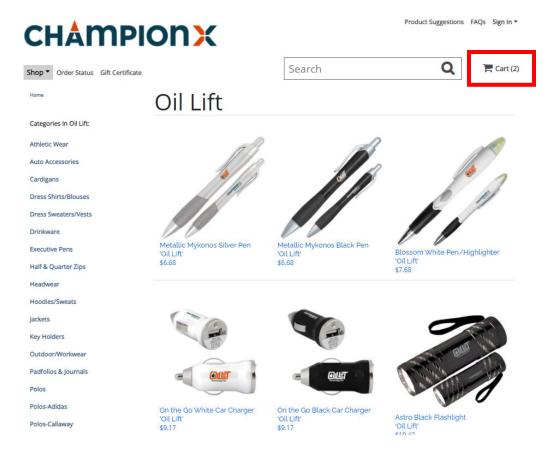

2. Once you find your desired item(s) select it. Select the quantity you want and add the item to the cart.

3. Once an item has been added to the cart it will be reflected in the shopping cart icon in the top right corner.

- 4. Press on the cart icon to view your cart. The cart page will show you the subtotal for your order, the estimated SHIP date for your order, plus all the items in your cart. If it all looks good and you are done shopping, then press on secure checkout to continue to checkout.
  - a. The estimated ship date is the date the order is estimated to leave the online store's facility not the estimated arrival date.
  - b. Items are produced on demand. Production times and delays may occur.