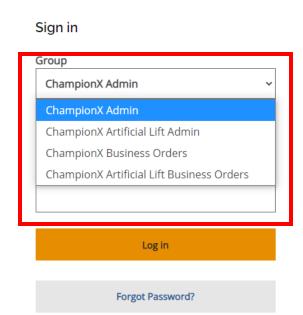

## **Q & A's**

Q: How do I get back to the main landing page with all the groups or select a different group?

A: If you are on a personal order page you will have to select your group from the top right "Sign in" button.

If you are logged into a group, you will have to click on "Account" in the top right and then sign out.

If you are on the sign in page, you can either press on the ChampionX logo in the top left or select a group from the group, drop down menu.