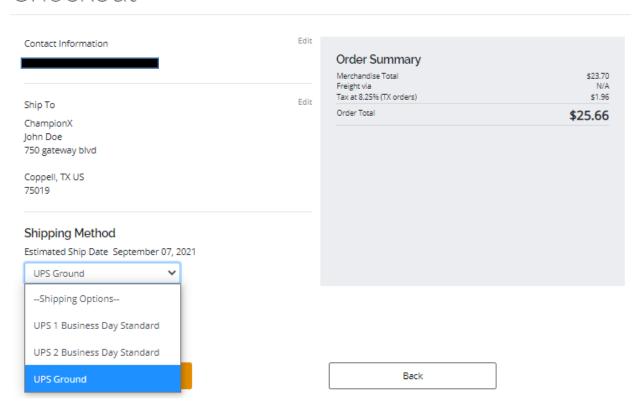

7. The next step will have you select your shipping options. The shipping options may differ depending on the group that you are ordering under. Select your preferred option and confirm the ship to address is correct.

NOTE: Default to ground shipping, unless expedited shipping is required. 1 or 2 day shipping is considered "Expedited Shipping" and may require additional approval.