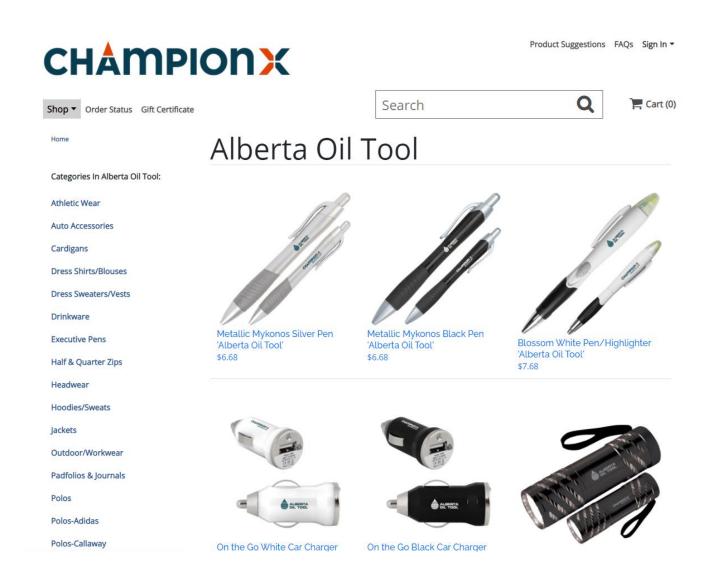

Ordering under Artificial Lift? See steps 1.A-1.C.

A.) The Artificial lift page has different cobranded items available. You will see these different brands/groups available on the shop dropdown menu in alphabetical order. Followed by the regular item categories.

- B.) When you select one of these categories you will see all the items branded with this business unit's logo and the ChampionX Artificial Lift logo.
- C.) On the left-hand side, you will also see the different categories for the different types of items.

2. Once you find your desired item(s) select it. Select the quantity you want and add the item to the cart.

3. Once an item has been added to the cart it will be reflected in the shopping cart icon in the top right corner.