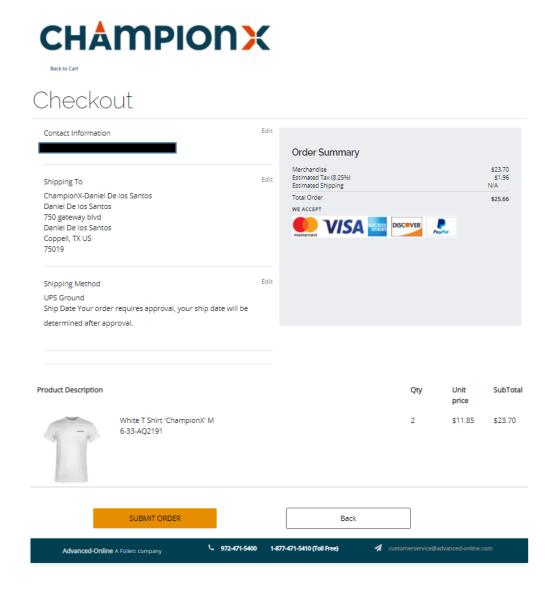

## Checkout

8. If everything looks correct, then press continue. You will be brought to the final order confirmation page. Check all your information one last time. If you are ready to complete the order press on Submit Order.

- 9. After you press submit you will receive an order number and order confirmation sent to your email. Orders placed under this group require approval and you are your own approver.
- 10. Check your email for the approval request for the order. You will be able to make changes to the order and approve it or disapprove it. After you approve the order, you will receive another confirmation email that your order has been approved. Once approved it will go to our production facility to be produced.