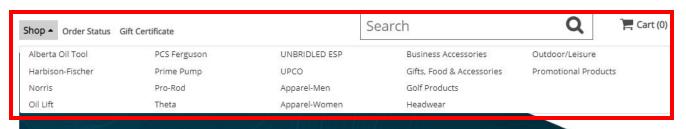

Ordering under Artificial Lift? See steps 1.A-1.C.

A.) The Artificial lift page has different cobranded items available. You will see these different brands/groups available on the shop dropdown menu in alphabetical order. Followed by the regular item categories.

- B.) When you select one of these categories you will see all the items branded with this business unit's logo and the ChampionX Artificial Lift logo.
- C.) On the left-hand side, you will also see the different categories for the different types of items.

Q: I'm in an Artificial Lift business and pressing on the middle graphic for the business Unit merchandise but it doesn't do anything?

A: Unfortunately, this graphic is not linked anywhere. Since there are multiple business unit, this graphic can not be linked to all of them. To order business unit merchandise press on the top "shop" button and select the business unit you wish to order from.