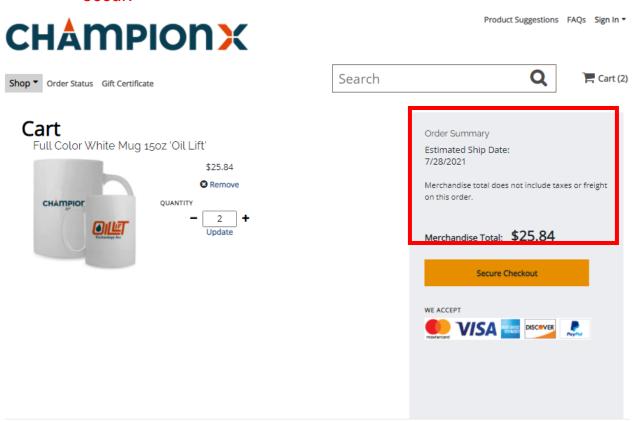

- 4. Press on the cart icon to view your cart. The cart page will show you the subtotal for your order, the estimated SHIP date for your order, plus all the items in your cart. If it all looks good and you are done shopping, then press on secure checkout to continue to checkout.
  - a. The estimated ship date is the date the order is estimated to leave the online store's facility not the estimated arrival date.
  - b. Items are produced on demand. Production times and delays may occur.