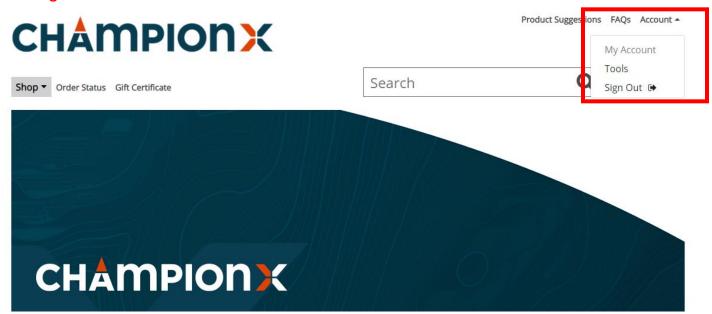

## **Q & A's**

Q: How do I get back to the main landing page with all the groups or select a different group?

A: If you are on a personal order page you will have to select your group from the top right "Sign in" button.

If you are logged into a group, you will have to click on "Account" in the top right and then sign out.

If you are on the sign in page, you can either press on the ChampionX logo in the top left or select a group from the group, drop down menu.