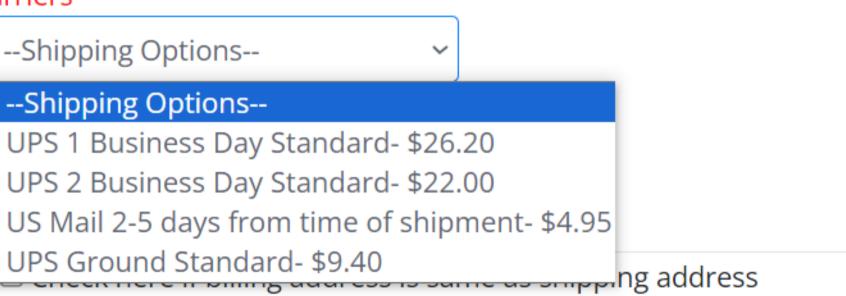

# Shipping Options

After entering your shipping information, you will be prompted to select a shipping method.

Shipping Method

**Estimated Ship Date** 

February 12, 2024 carriers

--Shipping Options--

--Shipping Options--UPS 1 Business Day Standard- \$26.20 UPS 2 Business Day Standard- \$22.00 UPS Ground Standard- \$9.40