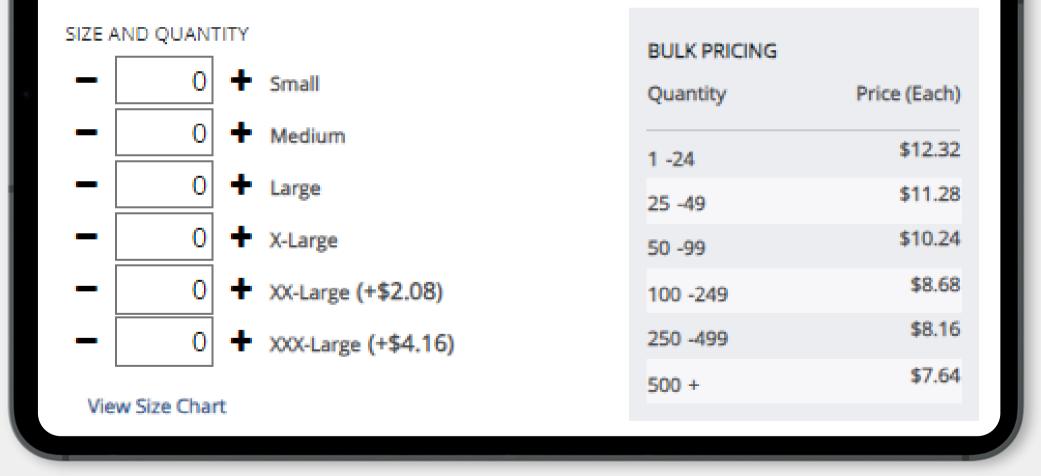

## Add To Cart

Once you've selected the item you'd like, you can add the quantity and size to your cart.