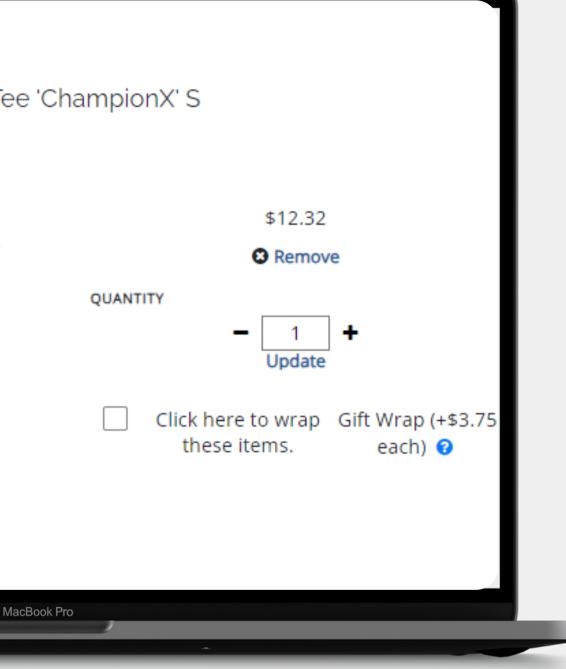

# E Cart (1) Inside Your Cart

Once you click on the cart in the top right corner, you'll see the item/s you have inside your cart. You can make changes here as well.