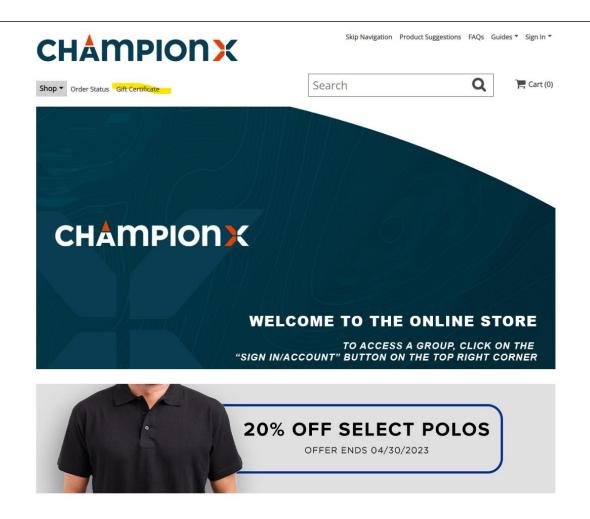

Either ChampionX Personal Orders or ChampionX Artificial Lift Personal Orders

Once the group is selected, it immediately takes you to the homepage. Please select "Gift Certificate".

You will see the following options:

Issue Gift Certificate – this is for issuing 1 gift certificate to 1 recipient

Issue Multiple Gift Certificate – this is for issuing multiple gift certificates to multiple recipients

Please select the first option to issuing a single certificate.