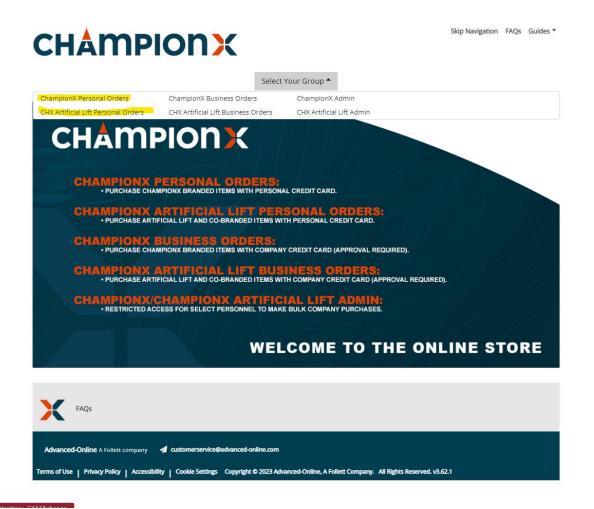

The first step is to navigate to championxstore.com. This will take you to the site landing page. From there, please click on 'Select Your Group'

Please select from one of the two highlighted ordering groups depending on which business unit you belong to.

Either ChampionX Personal Orders or ChampionX Artificial Lift Personal Orders

Once the group is selected, it immediately takes you to the homepage. Please select "Gift Certificate".

You will see the following options: